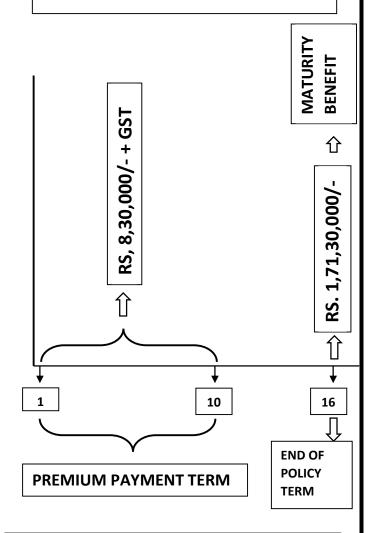

#### BENEFIT ILLUSTRATION

AGE: 30 YRS.

**SUM ASSURED: RS. 1,00,00,000/-**

**POLICY TERM: 16 YRS.** 

PREMIUM PAYMENT: 10 YRS.

PREMIUM: RS. 8,30,000/- + GST.

THE CUSTOMER HAS TO PAY RS. 8,30,000/- + GST FOR 10 YRS AND THE MATURITY BENEFIT WILL BE AT THE END OF 16 YRS.

TOTAL PREMIUM PAID = RS.85,50,000/-

**TOTAL BENEFIT ON MATURITY = RS.1,71,30,000/-**