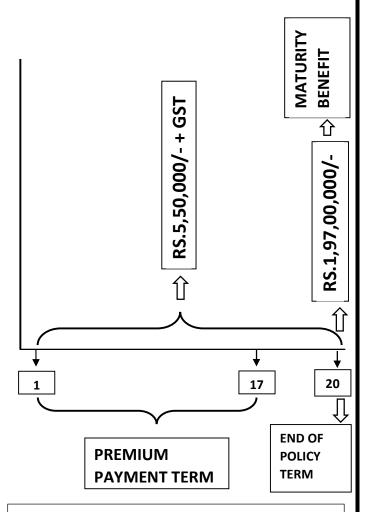

## **BENEFIT ILLUSTRATION**

**AGE:** 30 YRS.

**SUM ASSURED: RS. 1,00,00,000/-.** 

POLICY TERM: 20 YRS.

PREMIUM PAYMENT: 17 YRS.

PREMIUM: RS. 5,50,000/- + GST.

THE CUSTOMER HAS TO PAY RS. 5,50,000/- + GST FOR 17 YRS AND THE MATURITY BENEFIT WILL BE AT THE END OF 20 YRS.

TOTAL PREMIUM PAID = RS. 96,22,000/TOTAL BENEFIT ON MATURITY = RS. 1,97,00,000/DEATH BENEFIT: IF THE INSURED DIES WITHIN THE
POLICY TERM 10% OF S.A WILL BE GIVEN EVERY
YEAR TILL MATURITY DATE. ON MATURITY 110%
OF S.A WILL BE PAID.